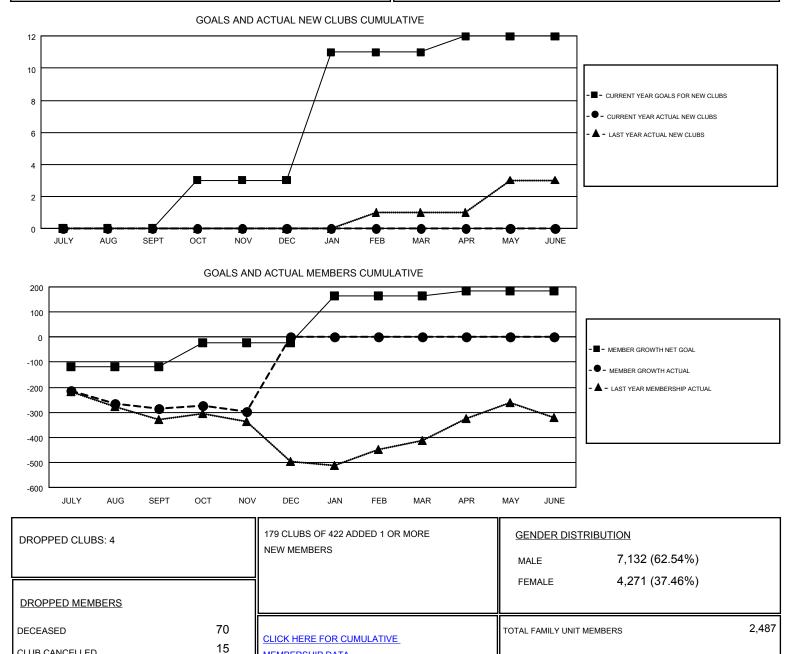

## GORDON ZIEGLER, HOWARD HUDSON GMT

| Clubs                 |               |           |               | Members               |                           |                         |                                                    |
|-----------------------|---------------|-----------|---------------|-----------------------|---------------------------|-------------------------|----------------------------------------------------|
| RESULTS FOR 2017-2018 |               |           |               | RESULTS FOR 2017-2018 |                           |                         |                                                    |
| QUARTER               | NEW CLUB GOAL | NEW CLUBS | DROPPED CLUBS | QUARTER               | MEMBER GROWTH NET<br>GOAL | MEMBER GROWTH<br>ACTUAL | DROPPED<br>MEMBERS ACTUAL<br>(including transfers) |
| JULY/AUG/SEPT         | 0             | 0         | 2             | JULY/AUG/SEPT         | -120                      | 290                     | 519                                                |
| OCT/NOV/DEC           | 3             | 0         | 2             | OCT/NOV/DEC           | 98                        | 252                     | 240                                                |
| JAN/FEB/MAR           | 8             | 0         | 0             | JAN/FEB/MAR           | 186                       | 0                       | 0                                                  |
| APR/MAY/JUNE          | 1             | 0         | 0             | APR/MAY/JUNE          | 19                        | 0                       | 0                                                  |

CLUB CANCELLED

OTHER

TOTAL

MEMBERSHIP DATA

674

759

1,272

FAMILY MEMBERS PAYING HALF